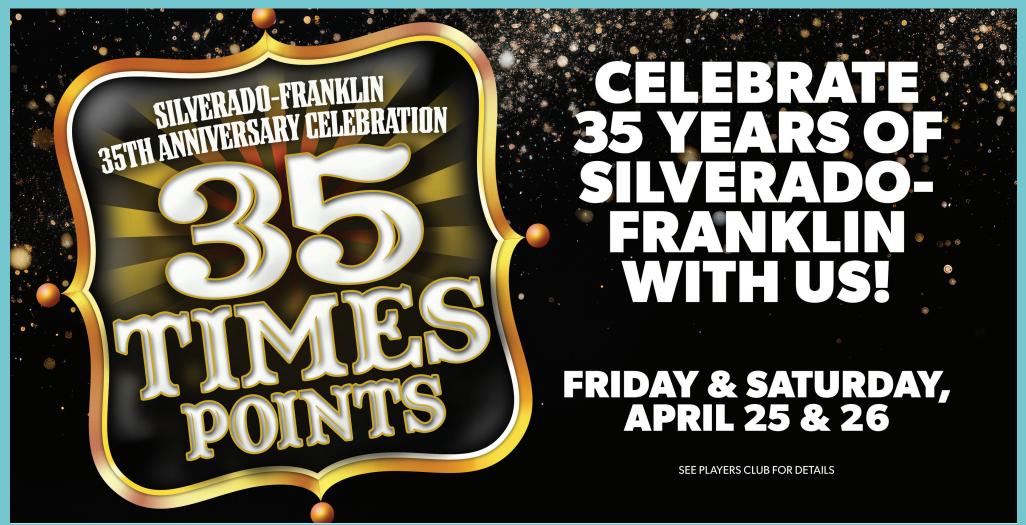

#### **EARN ENTRIES:**

1 entry per 100 base points earned + bonus entries select days Sunday-Thursday!