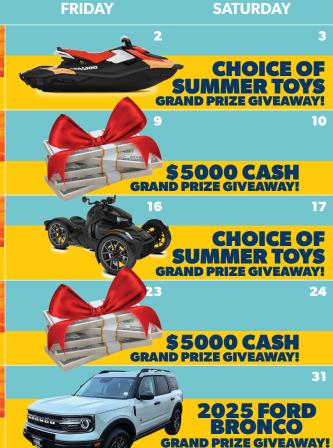

## **FRIDAYS AND SATURDAYS:**

4 finalists drawn per hour + 1 pre-qualified winner get to pick a prize envelope

FREE GIFT DAY + **1 FINALIST WINNER!** 

LUNCH COOLER

FREE GIFT DAY + **1 FINALIST WINNER!** SCREWDRIVER FLASHLIGHT

#### **GRAND PRIZE** FRIDAYS & SATURDAYS 5-6-7-8 PM

4 winners per hour + 1 pre-qualified winner pick a prize from the game board!

### **HUGE WEEKLY** PRIZESI

**MONDAY:** Earn 50 base points for free gift **TUESDAY:** 2x points, double entries,

2 finalist drawings **THURSDAY:** 4x drawing entries

**EACH FINALIST WILL SELECT AN ENVELOPE FROM THE PRIZE BOARD FOR A** 

CHANCE TO WIN THAT WEEKS GRAND PRIZE, **CASH, OR FREE PLAY!** 

See Players Club for details. Must be 21. Please note that the images shown are for promotional purposes only, actual prizes may vary.

PRST STND US POSTAGE PAID PERMIT #33 DEADWOOD, SD